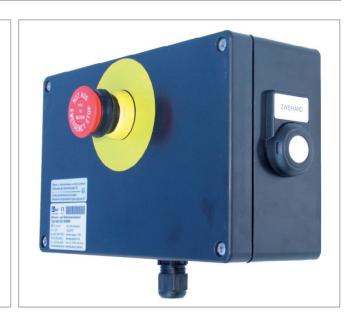

## **Product description**

The Exepd two-hand control box of type A21-E1-02609 is designed in such a way that the required minimum distance between the two operating switches is complied with confined space conditions for two hand operation.

In addition to the two operating switches, the control unit is also equipped with an emergency push button. This on-site control unit is certified for potentially explosive areas classified as zone 1/2 und zone 21/22. Being a supplier specialized in customer-specific solutions we are able to deliver the described two-hand Control box within 8 working days.

## **Technical specification**

Material: glass fibre-reinforced

polyester

Colour: deep black, RAL 9005

Protection: IP 65

Application temp.: -20°C to +40°C

Type of protection: II 2G Ex ed IIC T6 Gb

II 2D Ex tb IIIC T80°C