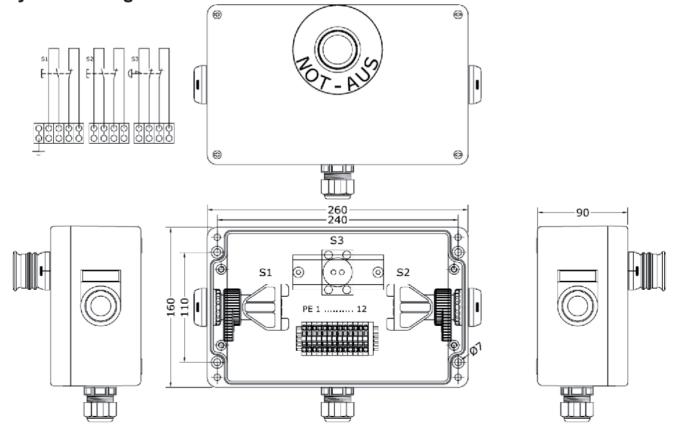

o operating switches is complied with confined space conditions for two hand operation.

In addition to the two operating switches, the control unit is also equipped with an emergency push button. This on-site control unit is certified for potentially explosive areas classified as zone 1/2 und zone 21/22. Being a supplier specialized in customer-specific solutions we are able to deliver the described two-hand Control box within 8 working days.

Other versions in aluminium or stainless steel are also available.

## **Technical specification**

Material: glass fibre-reinforced

polyester

Colour: deep black, RAL 9005

Protection: IP 65

Application temp.: -20°C to +40°C

Type of protection: II 2G Ex ed IIC T6 Gb

II 2D Ex tb IIIC T80°C

Certificate: TPS 07 ATEX 61951 1



## Layout drawing