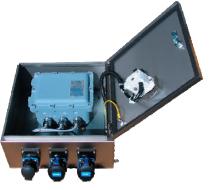

## Description

Exepd supplies a various number of Ex ed combinations, consisting of different sizes of stainless steel, aluminium, sheet steel and polyester Ex e enclosures with internal mounted flameproof enclosures. This combination guarantees a proper design with a high grade on flexibility and functionality. This combinations are for the use in hazardous area

**zone 1 and zone 2**. The panels are equipped and wired with control, signal and regulation devices as per customers wiring diagram.

## Examples:

Ex ed with polyester enclosure

Ex ed with stainless steel enclosure