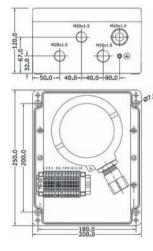

## Technical data:

| Certificate:            | TPS 07 ATEX 61951 1                     |
|-------------------------|-----------------------------------------|
| Type of protection:     | II 2(1)G Ex ed [ia] IIC/IIB T4/T6 Gb    |
|                         | Depending on the used components inside |
| Material Ex e enclosure |                                         |
| Type A21-E1-****        | Polyester black                         |
| Type A21-E2-****        | Aluminium grey                          |
| Туре А21-Е3-****        | Stainless steel V2A                     |
| Type A21-E4-****        | Stainless steel V4A                     |
| Type A21-E5-****        | Painted sheet steel                     |
|                         |                                         |
| Protection:             | max. IP66                               |
|                         |                                         |